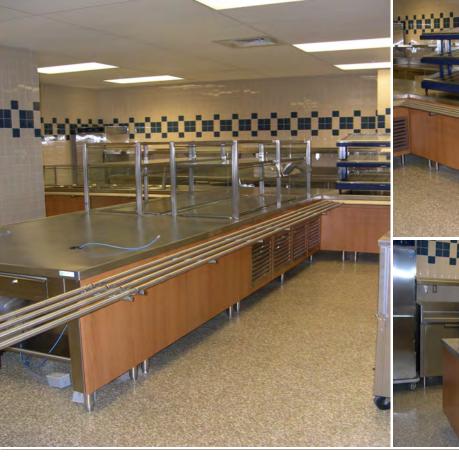

Project Type: Student Servery/Cafeteria & Production Kitchen

Student Population: 1,200

Square Footages: Servery SF- 1,600

Kitchen SF- 2,100
Seating Area SF- 5,330
Total Food Service SF- 9,030

Food Service Cost: \$394,900.00 (approx.)

Completion Date: April 2010

RAYMOND/RAYMOND ASSOCIATES FOOD SERVICE CONSULTANTS SINCE 1936

51 Greenwich Avenue tel: 845 360 5112 Goshen, NY 10924 email: info@rradesigns.com

website: www.rradesigns.com