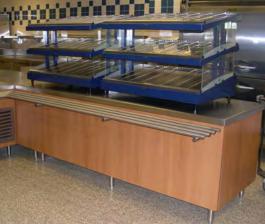

Project Type: Student Servery/Cafeteria & Production Kitchen

Student Population: 1,200

Square Footages: Servery SF- 1,600

Kitchen SF- 2,100
Seating Area SF- 5,330
Total Food Service SF- 9,030

Food Service Cost: \$394,900.00 (approx.)

Completion Date: April 2010

RAYMOND/RAYMOND ASSOCIATES FOOD SERVICE CONSULTANTS SINCE 1936

51 Greenwich Avenue tel: 845 360 5112 Goshen, NY 10924 email: info@rradesigns.com

website: www.rradesigns.com