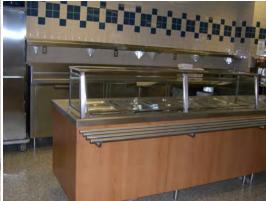

Project Type: Student Servery/Cafeteria & Production Kitchen

Student Population: 1,200

Square Footages: Servery SF- 1,600

Kitchen SF- 2,100
Seating Area SF- 5,330
Total Food Service SF- 9,030

Food Service Cost: \$394,900.00 (approx.)

Completion Date: April 2010

RAYMOND/RAYMOND ASSOCIATES FOOD SERVICE CONSULTANTS SINCE 1936

51 Greenwich Avenue tel: 845 360 5112 Goshen, NY 10924 email: info@rradesigns.com

website: www.rradesigns.com